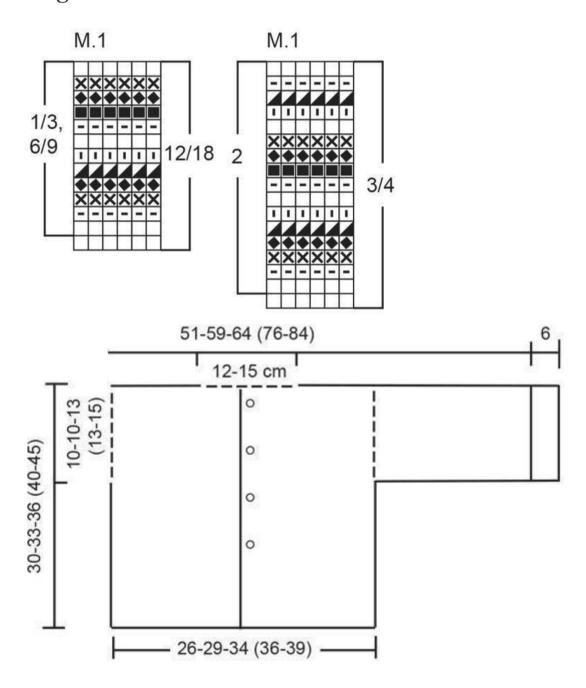

### JACKET:

Crochet Gauge: Width of 4 tr-groups and 4 rows using crochet hook size 9 mm = 10 x 10 cm

Stripes: See diagram M.1. 1 row in diagram = 1 row of tr's.

Crochet info 1: At the beginning of each row of tr's replace the 1st tr with 3 ch, and finish each row with 1 tr in 3rd ch from beginning of previous row.

Crochet info 2: 1 tr-group = 2 tr in same st.  $\frac{1}{2}$  tr-group = 3 ch (equals 1 tr)

Back piece: Read Crochet info 1. Crochet 31-34-40 (43-46) ch (incl 3 ch to turn with) using Snow 01 and crochet hook size 9 mm. Crochet stripes after M.1 as follows:

When piece measures approx 20-23-23 (27-30) cm inc for sleeves each side as follows: Cut the yarn. Crochet 16-19-19 (25-28) ch, crochet as before over the back piece, at the end of row crochet 16-19-19 (25-28) ch. Turn the piece and crochet as explained for 1st row so that the pattern continues as before = 1 tr (3 ch) + 20-23-25 (30-33) tr-groups on row. When piece measures 30-33-36 (40-45) cm cut the thread.

Left front piece: Crochet 16-16-19 (22-22) ch (incl 3 ch to turn with) using Snow 01 and crochet hook size 9 mm. Crochet stripes after M.1 and tr-groups as described for back piee = 1 tr (3 ch) +5-5-6 (7-7) tr groups after 2nd row.

When piece measures approx 20-23-23 (27-30) cm inc for sleeve at side as described for back piece. Continue pattern as before = 1 tr (3 ch) + 10-11-12 (15-16) tr-groups on row. When piece measures 30-33-36 (40-45) cm cut the thread.

# Diagram