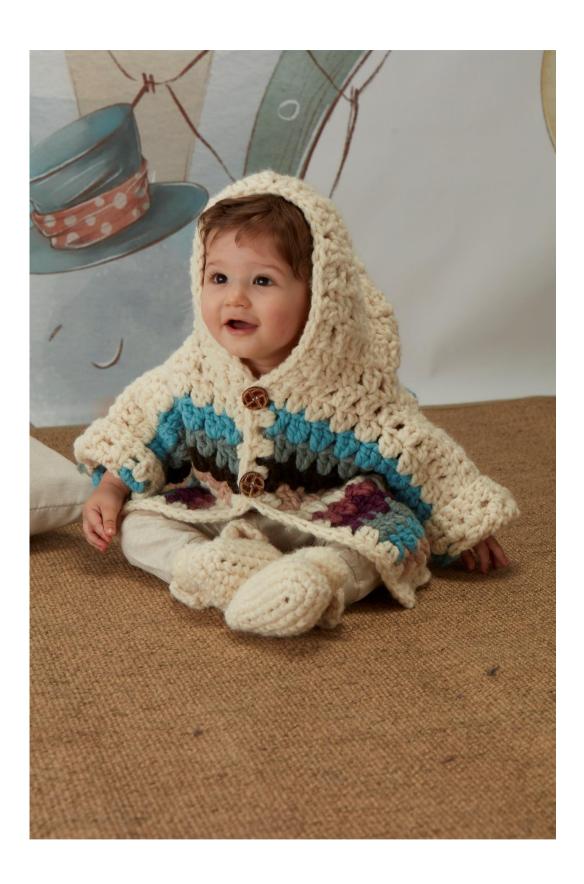

JACKET and BOOTIES:

Size: 1/3 - 6/9 - 12/18 months (2 -3/4 years) Size in cm: 50/56 - 62/68 - 74/80 (86/92 - 98/104)

#### Materials:

WENDY SUPER CHUNKY WITH WOOL 5200-5203-5209-5206-5202-5211-5201 COLORS Crochet Hook size 9 mm Wooden button, 2. 4-4-4 (5-5) pcs

### JACKET:

Crochet Gauge: Width of 4 tr-groups and 4 rows using crochet hook size 9 mm = 10 x 10 cm

Stripes: See diagram M.1. 1 row in diagram = 1 row of tr's.

Crochet info 1: At the beginning of each row of tr's replace the 1st tr with 3 ch, and finish each row with 1 tr in 3rd ch from beginning of previous row.

Assembly: Sew shoulder/sleeve seams – start at sleeve edge and work towards neckline – leave 5-5 tr-groups mid back for neck opening. Sew underarm and side seams.

Hood: USE 2041 color. Crochet 1 dc in 1st st, 3 ch, approx 13-14-15 (16-17) tr-groups round neckline as described for jacket. Continue with tr-groups until hood measures approx 22-24-26 (29-30) cm, cut the thread. Fold hood double and sew top seam with neat sts.

Sew on buttons on left front piece – the top one approx 1-2 cm from neckline and the bottom one approx 10-12 cm from lower edge.

Assembly: Fold bootie double and sew seam mid back and mid front with neat sts — leave an opening of approx 5-6-7 (8-8) cm at the top mid front. Crochet the other bootie.

Pompon: Make 2 small pompons with a diameter of approx 3 cm and attach to top of each bootie.