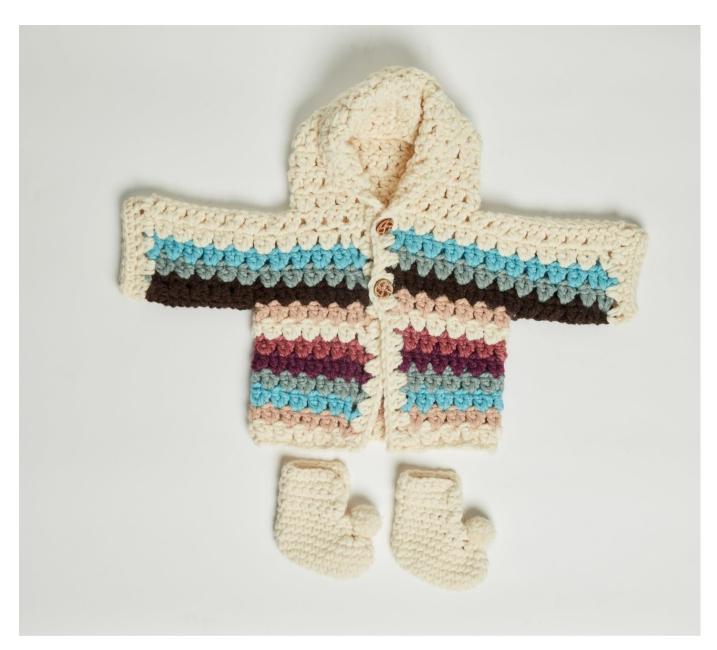

JACKET and BOOTIES:

Size: 1/3 - 6/9 - 12/18 months (2 -3/4 years) Size in cm: 50/56 - 62/68 - 74/80 (86/92 - 98/104)

#### Materials:

WENDY SUPER CHUNKY WITH WOOL 5200-5203-5209-5206-5202-5211-5201 COLORS Crochet Hook size 9 mm Wooden button, 2. 4-4-4 (5-5) pcs

### JACKET:

Crochet Gauge: Width of 4 tr-groups and 4 rows using crochet hook size 9 mm = 10 x 10 cm

Stripes: See diagram M.1. 1 row in diagram = 1 row of tr's.

Crochet info 1: At the beginning of each row of tr's replace the 1st tr with 3 ch, and finish each row with 1 tr in 3rd ch from beginning of previous row.

Assembly: Sew shoulder/sleeve seams – start at sleeve edge and work towards neckline – leave 5-5 tr-groups mid back for neck opening. Sew underarm and side seams.

Hood: USE 2041 color. Crochet 1 dc in 1st st, 3 ch, approx 13-14-15 (16-17) tr-groups round neckline as described for jacket. Continue with tr-groups until hood measures approx 22-24-26 (29-30) cm, cut the thread. Fold hood double and sew top seam with neat sts.

Sew on buttons on left front piece – the top one approx 1-2 cm from neckline and the bottom one approx 10-12 cm from lower edge.

Assembly: Fold bootie double and sew seam mid back and mid front with neat sts — leave an opening of approx 5-6-7 (8-8) cm at the top mid front. Crochet the other bootie.

Pompon: Make 2 small pompons with a diameter of approx 3 cm and attach to top of each bootie.